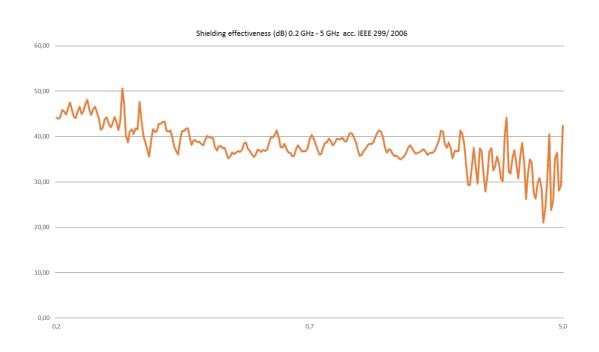

### Shieldex<sup>®</sup> Silverjersey chunky comacchio preliminary

80016020212045

| Type of knit                 | Interlock plated                                |
|------------------------------|-------------------------------------------------|
| Color                        | Comacchio / 2045                                |
| Measured Frequency           | 0.2 GHz – 5 GHz                                 |
| Shielding Effectiveness      | Up to 37 dB                                     |
| Total Weight                 | 280 g/m² ± 5 %                                  |
| Roll Width                   | 144 ± 3 cm                                      |
| Roll Length                  | On request                                      |
| Storage and Handling         | According to our care and handling instructions |
| Compliance and Certification | DIN EN ISO 9001:2015, REACH, RoHS               |