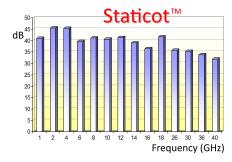

static discharge and easy to make ground connections. Washable and easy to cut and sew. Slightly attracted to a magnet. Nice crisp feel against the skin. Nearly **40 dB tested up to 40 GHz.** 230g/m². Light green color, but varies by stock. 60 inch wide.